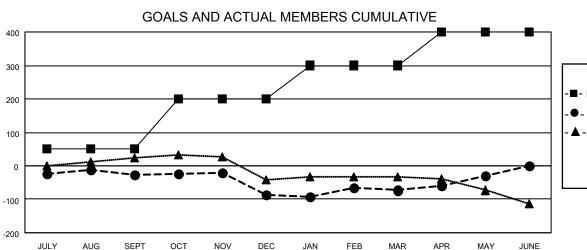

## MONTHLY MEMBERSHIP PROGRESS REPORT

**LOCATION TEXAS** District 2 S3 Results as of: 5/31/2021

| Clubs RESULTS FOR 2020-2021 |   |   |   | Members RESULTS FOR 2020-2021 |     |    |    |
|-----------------------------|---|---|---|-------------------------------|-----|----|----|
|                             |   |   |   |                               |     |    |    |
| JULY/AUG/SEPT               | 1 | 1 | 0 | JULY/AUG/SEPT                 | 50  | 56 | 77 |
| OCT/NOV/DEC                 | 0 | 0 | 0 | OCT/NOV/DEC                   | 150 | 43 | 98 |
| JAN/FEB/MAR                 | 1 | 1 | 0 | JAN/FEB/MAR                   | 100 | 59 | 36 |
| APR/MAY/JUNE                | 0 | 0 | 0 | APR/MAY/JUNE                  | 100 | 64 | 16 |