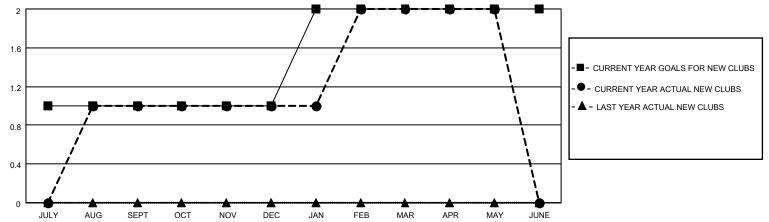

## MONTHLY MEMBERSHIP PROGRESS REPORT

**LOCATION TEXAS** District 2 S3 Results as of: 5/31/2021

| Clubs RESULTS FOR 2020-2021 |   |   |   | Members RESULTS FOR 2020-2021 |     |    |    |
|-----------------------------|---|---|---|-------------------------------|-----|----|----|
|                             |   |   |   |                               |     |    |    |
| JULY/AUG/SEPT               | 1 | 1 | 0 | JULY/AUG/SEPT                 | 50  | 56 | 77 |
| OCT/NOV/DEC                 | 0 | 0 | 0 | OCT/NOV/DEC                   | 150 | 43 | 98 |
| JAN/FEB/MAR                 | 1 | 1 | 0 | JAN/FEB/MAR                   | 100 | 59 | 36 |
| APR/MAY/JUNE                | 0 | 0 | 0 | APR/MAY/JUNE                  | 100 | 64 | 16 |